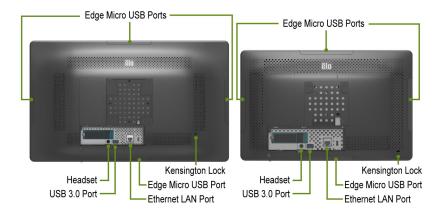

2 Connect the Type-C power adapter.

3 Make additional connections from the back of the Touchcomputer.

- Mount on stand or wall using 75 mm x 75 mm VESA mounting interface for the 15.6" model or 100 mm x 100 mm VESA mounting interface for the 21.5" model.
  - Press the power button to turn on the Touchcomputer.