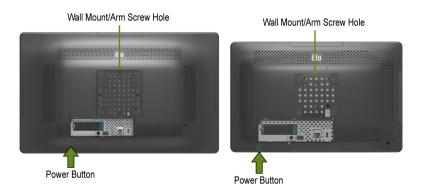

2 Connect the Type-C power adapter.

3 Make additional connections from the back of the Touchcomputer.

- Mount on stand or wall using 75 mm x 75 mm VESA mounting interface for the 15.6" model or 100 mm x 100 mm VESA mounting interface for the 21.5" model.
  - Press the power button to turn on the Touchcomputer.